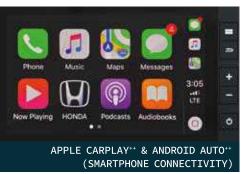

#### Alexa# Remote Capability

- Advanced Compatibility Engineering (ACE™) Body Structure
- 4 Airbags (Dual Front i-SRS & Front Seats i-Side Airbag System)
- Front Pretensioner Seatbelts with Load Limiter
- All 5 Seats 3 point ELR Seatbelts & Head Restraints Walk Away Auto Lock (Customizable)
- ISOFIX compatible Rear Side Seats
- Multi-Angle Rear Camera with Guidelines
- Rear Parking Sensors
- ABS with EBD & BA
- VSA with Agile Handling Assist
- Hill Start Assist & Emergency Stop Signal
- TPMS (Deflation Warning System)
- Variable Intermittent Wipers
- Rear Windshield Defogger
- Integrated LED Daytime Running Lights (DRLs) & Position Lamps
- Projector Headlamps with 3-eye L-shaped Plating
- Z-shaped 3D Wrap Around LED Tail Lamps
- Solid Wing Front Chrome Grille
- Machined & Painted R15 Alloy Wheels
- Shark Fin Antenna
- Body Coloured Door Mirrors
- Integrated LED Side Turn Indicator on Door Mirrors
- Advanced Twin-Ring Combimeter
- Eco Assist System with Ambient Light Meter
- ECON™ Button & Mode Indicator (CVT Only)
- Paddle Shifters (CVT Only)
- 20.3 cm Advanced Touchscreen Display Audio
- Android Auto, Apple CarPlay, Weblink compatibility
- Premium 4 Door Speaker System
- Steering Mounted Switches
- Premium Embossed Fabric Upholsterv
- Leather Shift Lever Boot with Stitch
- AC Vents Satin Metallic Surround Finish & Chrome Knobs
- Inside Door Handles Black
- Honda Smart Key System with Keyless Remote
- Engine One-Push Start/Stop Button
- Follow-Me-Home / Lead-Me-To-Car Headlights
- Power Adjustable & Folding Door Mirrors
- Fully Automatic Climate Control with MAX COOL
- Click-Feel AC Dials with Temperature Dial Red/Blue
- Rear Air Conditioning Vents
- Automatic Door Lock & Unlock
- Telescopic & Tilt Steering Adjustment
- Driver Seat Height Adjuster
- Cruise Control with Steering Mounted Switches
- Front Centre Armrest & Storage Box
- Rear Centre Foldable Armrest with Cupholder
- 1L Bottle Holders in All Doors