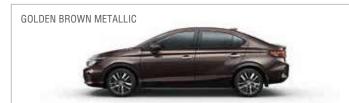

#### SPECS & COLOURS

|                        | DETAILS                           | PETROL                                              | DIESEL                                     |  |  |
|------------------------|-----------------------------------|-----------------------------------------------------|--------------------------------------------|--|--|
| Engine                 | Туре                              | Water Cooled Inline 4 Cylinder i-VTEC DOHC with VTC | Water Cooled Inline 4 Cylinder i-DTEC DOHC |  |  |
|                        | Displacement (cm³)                | 1 498                                               | 1 498                                      |  |  |
|                        | No. of Valves                     | 16                                                  | 16                                         |  |  |
|                        | Power (kW [ps] @ rpm)             | 89 [121] @ 6 600                                    | 73 [100] @ 3 600                           |  |  |
|                        | Torque (Nm @ rpm)                 | 145 @ 4 300                                         | 200 @ 1 750                                |  |  |
|                        | Fuel Efficiency** (km/l)          | MT: 17.8, CVT: 18.4                                 | 24.1                                       |  |  |
| Transmission           | Manual 6 Forward & 1 Reverse 6 Fo | 6 Forward & 1 Reverse                               |                                            |  |  |
| ITAIISIIIISSIUII       | Automatic                         | CVT (Continuously Variable Transmission)            | -                                          |  |  |
|                        | Overall Length (mm)               |                                                     | 4 549                                      |  |  |
|                        | Overall Width (mm)                |                                                     | 1 748                                      |  |  |
|                        | Overall Height(mm)                |                                                     | 1 489                                      |  |  |
|                        | Wheelbase (mm)                    |                                                     | 2 600                                      |  |  |
|                        | Front Track (mm)                  |                                                     | 1 496                                      |  |  |
|                        | Rear Track (mm)                   |                                                     | 1 484                                      |  |  |
| Dimensions<br>& Weight | Kerb Weight (kg)                  | 1 107 - 1 153                                       | 1 191 - 1 217                              |  |  |
| <b>-</b>               | Max. GVW (kg)                     | 1 482 - 1 528                                       | 1 566 - 1 592                              |  |  |
|                        | Fuel Tank Capacity (Litres)       |                                                     | 40                                         |  |  |
|                        | Seating Capacity (Persons)        | 5                                                   |                                            |  |  |
|                        | Trunk Space (Litres)              | 506                                                 |                                            |  |  |
|                        | Steering System                   | Collapsible Electric Power Assisted                 |                                            |  |  |
|                        | Turning Circle Radius (m)         | 5.3                                                 |                                            |  |  |
| Suspension<br>System   | Front                             | McPherson Strut with Coil Spring                    |                                            |  |  |
|                        | Rear                              | Torsion beam with Coil Spring                       |                                            |  |  |
|                        | Anti-Roll Bar                     | Torsion Bar Type                                    |                                            |  |  |
|                        | Shock Absorbers                   | Telescopic Hydraulic Nitrogen Gas-filled            |                                            |  |  |
| Brake<br>System        | Front                             | Disc (Ventilated)                                   |                                            |  |  |
|                        | Rear                              | Drum                                                |                                            |  |  |
|                        | Parking                           | Mechanically activating on Rear Wheels              |                                            |  |  |
|                        | Wheel Type                        | 15 x 6 .                                            | J, 16 x 6 J Alloy                          |  |  |
| Tyres &<br>Wheels      | Tyre Type & Size                  | Tubeless Radial 18                                  | Tubeless Radial 185/60 R15 84H, 185/55 R16 |  |  |
| WILEGIS                | Spare Wheel Type                  | 175/65 R15 x 5.5 J Steel                            |                                            |  |  |

The spare wheel does not come with alloy wheel and rim size differs from standard size depending on the variant. \*\*As certified by ARAI under Rule 115 of CMVR 1989. Features, colours & specifications are grade specific.

\*For more information please visit our authorized dealership or www.hondacarsindia.com. For corporate sales enquiry please write to corporatesales@hondacarindia.com. \*Accessories are not part of standard fitment and need to be purchased separately. \*Colours, features, specifications shown in the images in the entire brochure are grade-specific and model specific. For further information please visit nearest Honda Dealership or www.hondacarindia.com. Actual colours may vary due to printing constraints. Please check the availability of variants and colours at the dealerships. Specifications and features are subject to change without prior notice. Extended warranty and roadside assistance are not part of standard purchase. \*\*Mileage figures are certified by ARAI under rule 115 of CMVR 1989. The mileage figures are as per the standard test conditions and may vary subject to traffic/road/climate conditions and adherence to maintenance schedule. "Android Auto and CarPlay are registered trademarks of Google LLC and Apple Inc. respectively. \*Images used in the brochure are computer generated/enhanced for creative representation purpose and may vary from actual product images. Please check and experience the actual product at dealership for more details. ^Segment is defined by midsize sedans with length usually up to 4 500 mm and engine size up to 1.5 Litres. §Industry means 4-wheeler passenger car manufacturers in India. Connect Application is compatible with Apple iOS 11.0 and above, Android 7.0 and above. \*Amazon, Alexa and all related logos are trademarks of Amazon.com, inc. or its affiliates. Alexa device is not part of car accessory/giveaway and needs to be purchased separately. Actual device may differ from the one shown here. Please refer to Amazon.com for more details. Warranty of unlimited kms in 3 years period from date of sale of new vehicle is part of standard Honda City purchase. T&C apply.