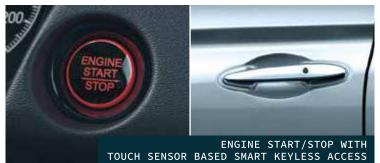

- 6-Speed MT i-VTEC (Petrol) 17.8 km/l\*\*
- 6-Speed MT i-DTEC (Diesel) 24.1 km/l\*\*

In the All-New City, convenience reigns supreme in the form of Honda Advanced Smart Key System. With the City's First Walk Away Auto Lock feature (the car locks itself automatically when the key is away from it at a distance of more than 1.5 metres), Remote Engine Start (in CVT) and Keyless Window Remote Operation (for all windows and sunroof). The presence of AC vents in the rear of the car also adds to the feeling of luxurious comfort and helps in keeping the cabin uniformly cool.

#### Alexa# Remote Capability

- Advanced Compatibility Engineering (ACE™) Body Structure
- 4 Airbags (Dual Front i-SRS & Front Seats i-Side Airbag System)
- Front Pretensioner Seatbelts with Load Limiter
- All 5 Seats 3 point ELR Seatbelts & Head Restraints Walk Away Auto Lock (Customizable)
- ISOFIX compatible Rear Side Seats
- Multi-Angle Rear Camera with Guidelines
- Rear Parking Sensors
- ABS with EBD & BA
- VSA with Agile Handling Assist
- Hill Start Assist & Emergency Stop Signal
- TPMS (Deflation Warning System)
- Variable Intermittent Wipers
- Rear Windshield Defogger
- Integrated LED Daytime Running Lights (DRLs) & Position Lamps
- Projector Headlamps with 3-eye L-shaped Plating
- Z-shaped 3D Wrap Around LED Tail Lamps
- Solid Wing Front Chrome Grille
- Machined & Painted R15 Alloy Wheels
- Shark Fin Antenna
- Body Coloured Door Mirrors
- Integrated LED Side Turn Indicator on Door Mirrors
- Advanced Twin-Ring Combimeter
- Eco Assist System with Ambient Light Meter
- ECON™ Button & Mode Indicator (CVT Only)
- Paddle Shifters (CVT Only)
- 20.3 cm Advanced Touchscreen Display Audio
- Android Auto, Apple CarPlay, Weblink compatibility
- Premium 4 Door Speaker System
- Steering Mounted Switches
- Premium Embossed Fabric Upholsterv
- Leather Shift Lever Boot with Stitch
- AC Vents Satin Metallic Surround Finish & Chrome Knobs
- Inside Door Handles Black
- Honda Smart Key System with Keyless Remote
- Engine One-Push Start/Stop Button
- Follow-Me-Home / Lead-Me-To-Car Headlights
- Power Adjustable & Folding Door Mirrors
- Fully Automatic Climate Control with MAX COOL
- Click-Feel AC Dials with Temperature Dial Red/Blue
- Rear Air Conditioning Vents
- Automatic Door Lock & Unlock
- Telescopic & Tilt Steering Adjustment
- Driver Seat Height Adjuster
- Cruise Control with Steering Mounted Switches
- Front Centre Armrest & Storage Box
- Rear Centre Foldable Armrest with Cupholder
- 1L Bottle Holders in All Doors