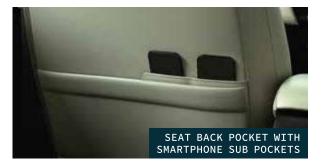

- Diamond-Cut & Two-Tone R16 Alloy Wheels
- Premium 8 Speaker Surround Sound System
- Leather Shift Lever Knob
- Smooth Leather Steering Wheel with Euro Stitch
- Seat Back Pockets with Smartphone Sub-Pockets
- Rear Reading Lamps
- Front and rear Mudguards
- Inside Door Handles Chrome Finish
- 17.7 cm High Definition Full Colour TFT Meter
- Multi Function Driver Information Interface - Digital Tachometer & Speedometer
- Range & Fuel Information
- Speed & Time Information
- G-Meter Display
- Display Contents & Vehicle Settings Customization
- Vehicle Information & Warning Message Display
- Rear Parking Sensor Proximity Display
- Steering Scroll Selector Wheel & Meter Control Switch