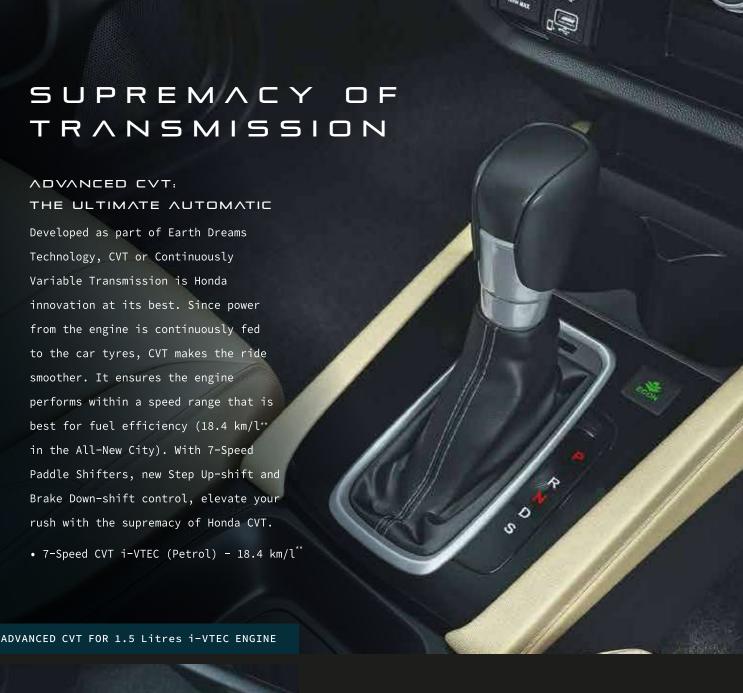

### SUPREMACY OF LUXURY

Achieving a clear vision while driving, with a balance of openness and security. This is the 'SO-KAI' or 'Invigorating' cockpit design in the All-New 5<sup>th</sup> Generation Honda City. Another theme, the 'Dynamic View' concept, has structured the design of the instrument panel for the driver to easily grasp vehicle sensation with lesser anxiety-causing factors. In the upholstery, premium leather seats and hand-crafted tailoring provide a sense of opulence and luxury, giving the All-New City a feel that far exceeds its class.

### SUPREMACY OF COMFORT

The All-New 5<sup>th</sup> Generation Honda City spares no effort in continuing the ambition of spaciousness and comfort within the car. Inspired by putting people first, the interiors are based on Honda's 'Man Maximum, Machine Minimum' philosophy. Wherein, a thoughtfully created interior space with ample legroom and an ergonomically designed cockpit come together beautifully to give you a supremely sublime riding experience.

#### 6-SPEED MANUAL TRANSMISSION FOR 1.5 Litres i-VTEC & i-DTEC ENGINES

The Manual Transmission (MT) for both Petrol and Diesel vehicles now feature 6 forward speed ratios. This achieves a better driving experience with improved fuel efficiency. The 5 gear ratios are optimized for thrilling pick-up/acceleration, while the added 6<sup>th</sup> gear overdrive ratio maximises stress-free low engine revolutions when cruising at high speeds and this is what obtains better fuel efficiency.

- 6-Speed MT i-VTEC (Petrol) 17.8 km/l\*\*
- 6-Speed MT i-DTEC (Diesel) 24.1 km/l\*\*

In the All-New City, convenience reigns supreme in the form of Honda Advanced Smart Key System. With the City's First Walk Away Auto Lock feature (the car locks itself automatically when the key is away from it at a distance of more than 1.5 metres), Remote Engine Start (in CVT) and Keyless Window Remote Operation (for all windows and sunroof). The presence of AC vents in the rear of the car also adds to the feeling of luxurious comfort and helps in keeping the cabin uniformly cool.