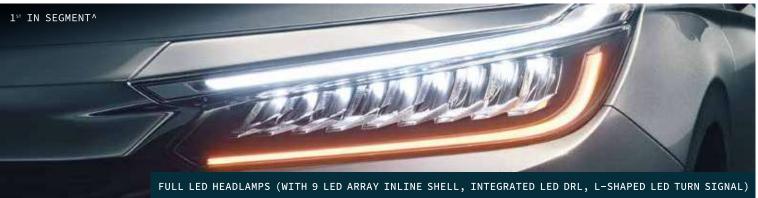

The All-New City is smartly styled with a dignified stature and superior technological prowess. A wide, upper-grille in the front presents the signature Honda Solid Wing Face, and elevates the car to a position of prominence. This bold front is taken to the next level with the integration of full LED headlamps (with 9 LED array inline shell, integrated LED DRL, L-Shaped LED turn signal), a first in the segment. In the rear of the All-New City, Z-shaped 3D Wrap Around LED Tail Lamps with Uniform Edge Light & LED Side Marker Lights continue to highlight the sleek design of the car.

#### ZX (Over VX)

- Full LED Headlamps with 9 LED Array (Inline-Shell)
- L-Shaped LED Guide-type Turn Signal in Headlamps
- LaneWatch™ Camera
- LED Front Fog Lamps
- . Chrome Outer Door Handles
- Ambient Light (Map Lamp & Front Footwell)
- LED Front Map & Rear Reading Lamps
- Exclusive Leather Upholstery with Contemporary Seat Design
- Soft Pads with Ivory Real Stitch in Interiors
- Instrument Panel Glossy Dark Wood Garnish
- Power Windows & Sunroof Keyless Remote
- All 4 Power Windows Auto-Open/Close Function with Pinch Guard
- Automatic Folding Door Mirrors (Welcome Function)
- Rear Sunshade