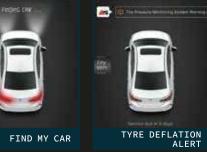

T&C apply.

The connected car revolution has begun, and with the Next Gen Honda Connect we are creating the future in the All-New City. The exciting information technology platform with 36 ingenious features provides a sense of safety & security, convenience and peace of mind.

| AREA                | FEATURE DESCRIPTION                   | ALEXA | GOOGLE ASSISTANT |
|---------------------|---------------------------------------|-------|------------------|
| REMOTE              | AC ON/OFF                             |       |                  |
| OPERATIONS          | DOOR LOCK/UNLOCK                      |       |                  |
|                     | BOOT OPEN                             | √     | √                |
|                     | CAR FINDER                            |       |                  |
|                     | SAFETY MODE TOGGLE                    |       |                  |
| CAR STATUS          | LIGHT ON/OFF                          |       |                  |
|                     | CAR STATUS                            |       |                  |
|                     | DOOR LOCK/UNLOCK STATUS               |       |                  |
|                     | ODOMETER READING                      |       |                  |
|                     | ENGINE HEALTH                         | √     | √                |
|                     | BATTERY HEALTH                        |       |                  |
|                     | FUEL LEVEL                            |       |                  |
|                     | TYRE PRESSURE (INDIRECT)              |       |                  |
| CAR LOCATION        | LOCATE MY CAR                         | √     | √                |
| EXPLORE HONDA       | CAR MODEL EX-SHOWROOM PRICE           |       |                  |
|                     | CAR MODEL OFFERS                      | √     | √                |
| SERVICE             | VALIDITY CHECK (RSA, POLLUTION, ETC.) |       |                  |
|                     | SERVICE HISTORY                       | √     | √                |
| USER & PROFILE MGMT | HELP SECTION                          | √     |                  |