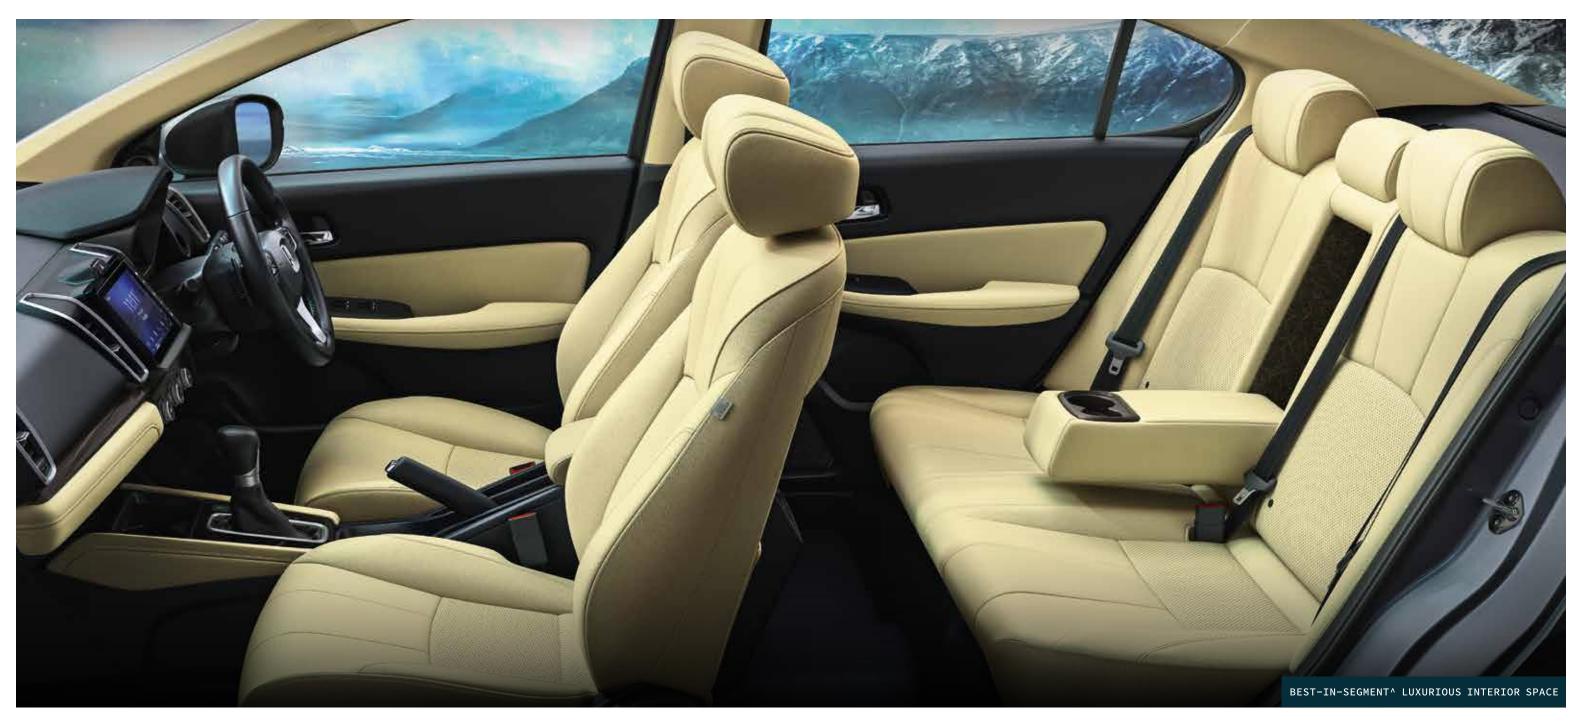

### SUPREMACY OF LUXURY

Achieving a clear vision while driving, with a balance of openness and security. This is the 'SO-KAI' or 'Invigorating' cockpit design in the All-New 5<sup>th</sup> Generation Honda City. Another theme, the 'Dynamic View' concept, has structured the design of the instrument panel for the driver to easily grasp vehicle sensation with lesser anxiety-causing factors. In the upholstery, premium leather seats and hand-crafted tailoring provide a sense of opulence and luxury, giving the All-New City a feel that far exceeds its class.

### SUPREMACY OF COMFORT

The All-New 5<sup>th</sup> Generation Honda City spares no effort in continuing the ambition of spaciousness and comfort within the car. Inspired by putting people first, the interiors are based on Honda's 'Man Maximum, Machine Minimum' philosophy. Wherein, a thoughtfully created interior space with ample legroom and an ergonomically designed cockpit come together beautifully to give you a supremely sublime riding experience.

- 6-Speed MT i-VTEC (Petrol) 17.8 km/l\*\*
- 6-Speed MT i-DTEC (Diesel) 24.1 km/l\*\*

In the All-New City, convenience reigns supreme in the form of Honda Advanced Smart Key System. With the City's First Walk Away Auto Lock feature (the car locks itself automatically when the key is away from it at a distance of more than 1.5 metres), Remote Engine Start (in CVT) and Keyless Window Remote Operation (for all windows and sunroof). The presence of AC vents in the rear of the car also adds to the feeling of luxurious comfort and helps in keeping the cabin uniformly cool.