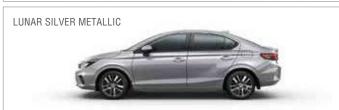

#### SPECS & COLOURS

|                        | DETAILS                           | PETROL                                              | DIESEL                                     |  |  |
|------------------------|-----------------------------------|-----------------------------------------------------|--------------------------------------------|--|--|
| Engine                 | Туре                              | Water Cooled Inline 4 Cylinder i-VTEC DOHC with VTC | Water Cooled Inline 4 Cylinder i-DTEC DOHC |  |  |
|                        | Displacement (cm³)                | 1 498                                               | 1 498                                      |  |  |
|                        | No. of Valves                     | 16                                                  | 16                                         |  |  |
|                        | Power (kW [ps] @ rpm)             | 89 [121] @ 6 600                                    | 73 [100] @ 3 600                           |  |  |
|                        | Torque (Nm @ rpm)                 | 145 @ 4 300                                         | 200 @ 1 750                                |  |  |
|                        | Fuel Efficiency** (km/l)          | MT: 17.8, CVT: 18.4                                 | 24.1                                       |  |  |
| Transmission           | Manual 6 Forward & 1 Reverse 6 Fo | 6 Forward & 1 Reverse                               |                                            |  |  |
| ITAIISIIIISSIUII       | Automatic                         | CVT (Continuously Variable Transmission)            | -                                          |  |  |
|                        | Overall Length (mm)               |                                                     | 4 549                                      |  |  |
|                        | Overall Width (mm)                |                                                     | 1 748                                      |  |  |
|                        | Overall Height(mm)                |                                                     | 1 489                                      |  |  |
|                        | Wheelbase (mm)                    |                                                     | 2 600                                      |  |  |
|                        | Front Track (mm)                  |                                                     | 1 496                                      |  |  |
|                        | Rear Track (mm)                   |                                                     | 1 484                                      |  |  |
| Dimensions<br>& Weight | Kerb Weight (kg)                  | 1 107 - 1 153                                       | 1 191 - 1 217                              |  |  |
| <b>-</b>               | Max. GVW (kg)                     | 1 482 - 1 528                                       | 1 566 - 1 592                              |  |  |
|                        | Fuel Tank Capacity (Litres)       |                                                     | 40                                         |  |  |
|                        | Seating Capacity (Persons)        | 5                                                   |                                            |  |  |
|                        | Trunk Space (Litres)              | 506                                                 |                                            |  |  |
|                        | Steering System                   | Collapsible Electric Power Assisted                 |                                            |  |  |
|                        | Turning Circle Radius (m)         | 5.3                                                 |                                            |  |  |
| Suspension<br>System   | Front                             | McPherson Strut with Coil Spring                    |                                            |  |  |
|                        | Rear                              | Torsion beam with Coil Spring                       |                                            |  |  |
|                        | Anti-Roll Bar                     | Torsion Bar Type                                    |                                            |  |  |
|                        | Shock Absorbers                   | Telescopic Hydraulic Nitrogen Gas-filled            |                                            |  |  |
| Brake<br>System        | Front                             | Disc (Ventilated)                                   |                                            |  |  |
|                        | Rear                              | Drum                                                |                                            |  |  |
|                        | Parking                           | Mechanically activating on Rear Wheels              |                                            |  |  |
|                        | Wheel Type                        | 15 x 6 .                                            | J, 16 x 6 J Alloy                          |  |  |
| Tyres &<br>Wheels      | Tyre Type & Size                  | Tubeless Radial 18                                  | Tubeless Radial 185/60 R15 84H, 185/55 R16 |  |  |
| WILEGIS                | Spare Wheel Type                  | 175/65 R15 x 5.5 J Steel                            |                                            |  |  |

The spare wheel does not come with alloy wheel and rim size differs from standard size depending on the variant. \*\*As certified by ARAI under Rule 115 of CMVR 1989. Features, colours & specifications are grade specific.

\*For more information please visit our authorized dealership or www.hondacarsindia.com. For corporate sales enquiry please write to corporatesales@hondacarindia.com. \*Accessories are not part of standard fitment and need to be purchased separately. \*Colours, features, specifications shown in the images in the entire brochure are grade-specific and model specific. For further information please visit nearest Honda Dealership or www.hondacarindia.com. Actual colours may vary due to printing constraints. Please check the availability of variants and colours at the dealerships. Specifications and features are subject to change without prior notice. Extended warranty and roadside assistance are not part of standard purchase. \*\*Mileage figures are certified by ARAI under rule 115 of CMVR 1989. The mileage figures are as per the standard test conditions and may vary subject to traffic/road/climate conditions and adherence to maintenance schedule. "Android Auto and CarPlay are registered trademarks of Google LLC and Apple Inc. respectively. \*Images used in the brochure are computer generated/enhanced for creative representation purpose and may vary from actual product images. Please check and experience the actual product at dealership for more details. ^Segment is defined by midsize sedans with length usually up to 4 500 mm and engine size up to 1.5 Litres. §Industry means 4-wheeler passenger car manufacturers in India. Connect Application is compatible with Apple iOS 11.0 and above, Android 7.0 and above. \*Amazon, Alexa and all related logos are trademarks of Amazon.com, inc. or its affiliates. Alexa device is not part of car accessory/giveaway and needs to be purchased separately. Actual device may differ from the one shown here. Please refer to Amazon.com for more details. Warranty of unlimited kms in 3 years period from date of sale of new vehicle is part of standard Honda City purchase. T&C apply.