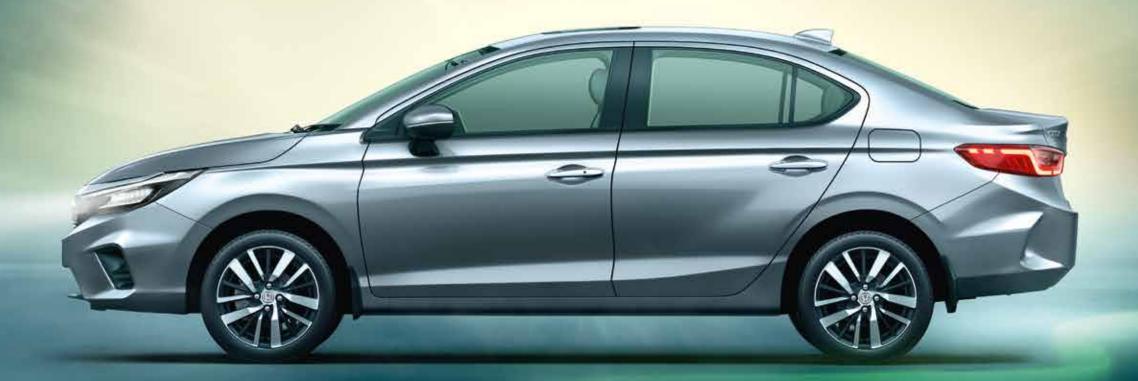

(Prop. Khivraj Vahan Pvt. Ltd.)

THE KATANA BLADE
IN MOTION

Inspired by the Japanese Katana blade, a type of curved sword used by the ancient samurai, the All-New City follows a continuity of lights with a sharp shoulder-line that accentuates its premium look and length. This character line runs right from the headlamp all the way to the tail lamp defining its shape – it makes the hood seem longer, and gives the car a distinguishably precise and aerodynamic impression.