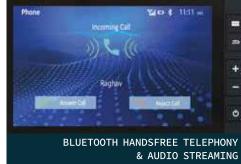

### COCKPIT OF SUPREMACY

A single look is enough to imagine the heightened driving experience in the All-New City. Slide behind the wheel, and you're greeted by an ergonomically designed, and thoughtfully laid-out instrument panel. This sports the advanced touchscreen which connects with Android and iOS<sup>++</sup>, opening new ways to stay social and digital on the drive.

T&C apply.

The connected car revolution has begun, and with the Next Gen Honda Connect we are creating the future in the All-New City. The exciting information technology platform with 36 ingenious features provides a sense of safety & security, convenience and peace of mind.