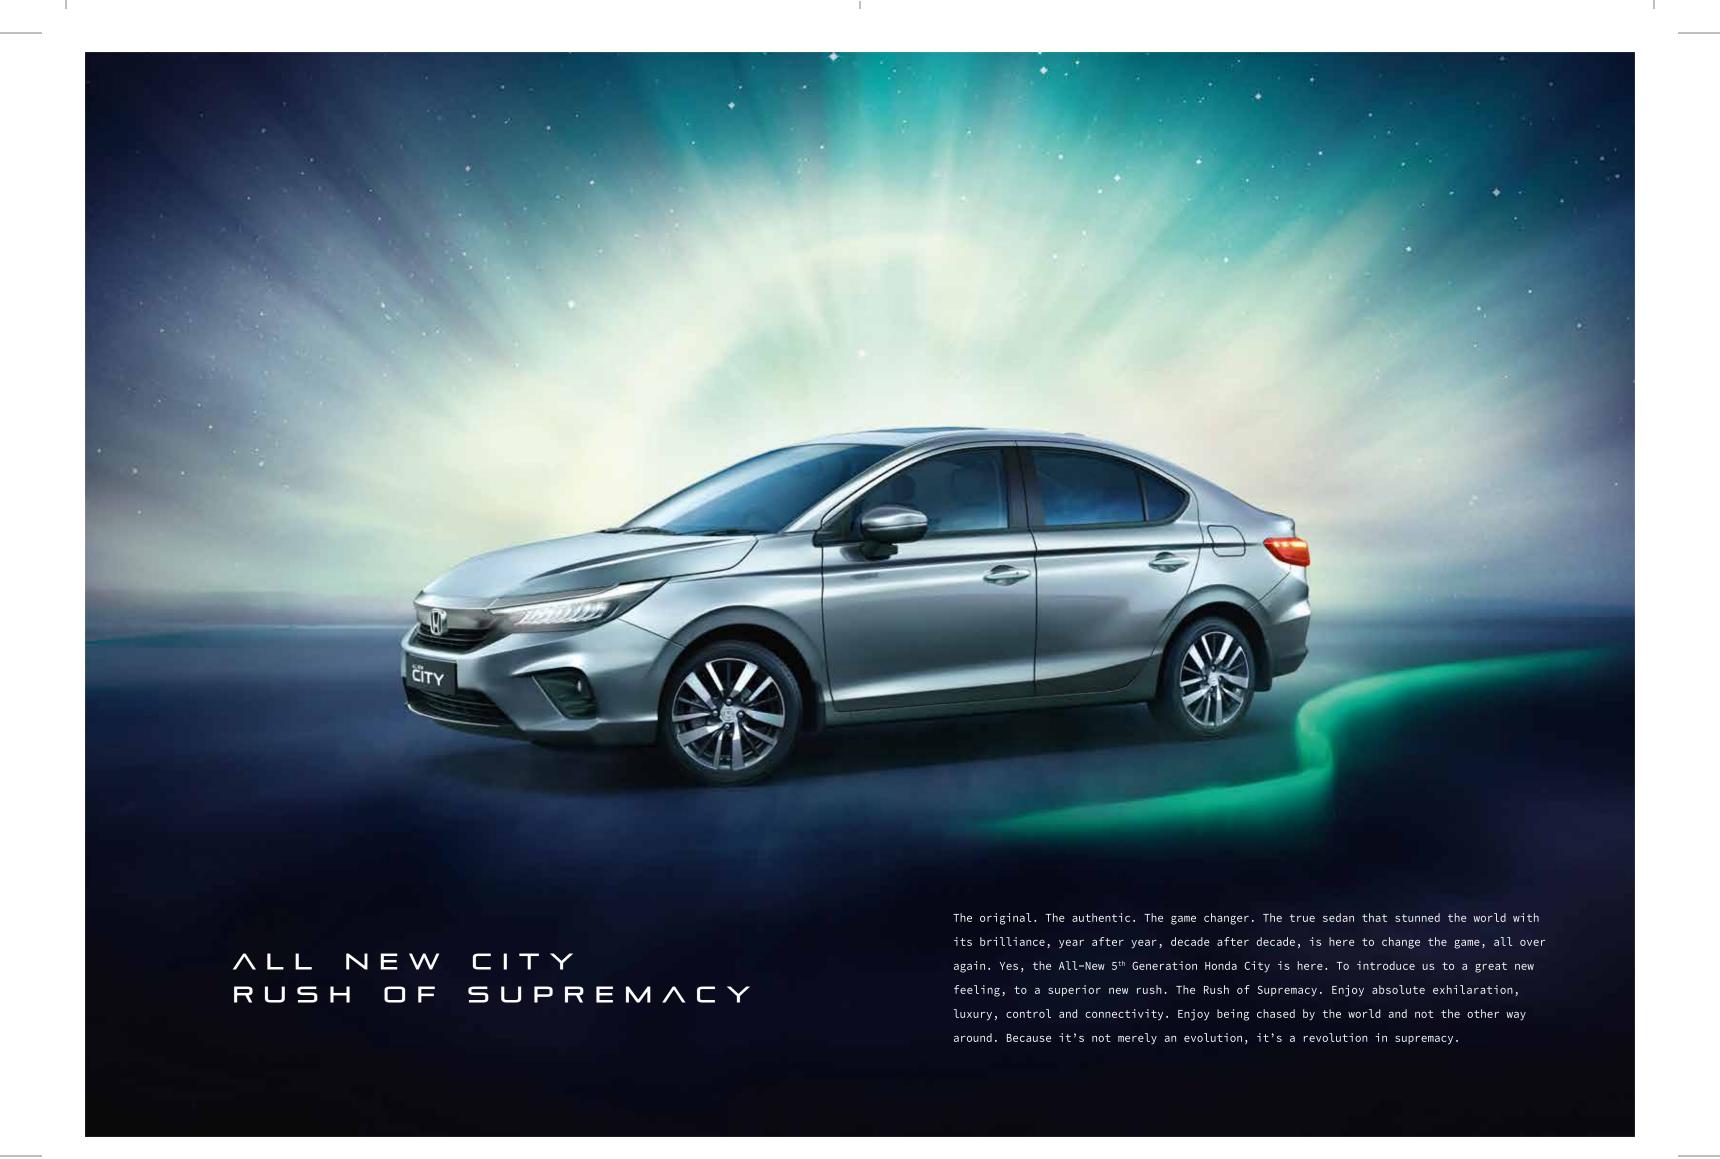

EXPERIENCE SUPREMACY

Ever since its launch, the City has defined the original, authentic shape of the sedan in India. The Evolution of a Revolution, it's the aspirational sedan that sets the game for everyone else to play. In this All-New 5<sup>th</sup> Generation Honda City, overall length and width have been expanded, making it the longest and widest sedan in the segment. This 'Ambitious Sedan' design enhances the stance and strength of the car, while the long and low trunk accentuates the height in a single glance, exuding the grandeur of a higher segment car. Long, sporty and stretched out the All-New City commands the road with a strong, bold presence.