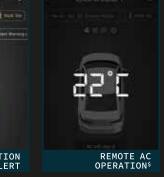

T&C apply.

The connected car revolution has begun, and with the Next Gen Honda Connect we are creating the future in the All-New City. The exciting information technology platform with 36 ingenious features provides a sense of safety & security, convenience and peace of mind.

| AREA                | FEATURE DESCRIPTION                   | ALEXA | GOOGLE ASSISTANT |
|---------------------|---------------------------------------|-------|------------------|
| REMOTE              | AC ON/OFF                             |       |                  |
| OPERATIONS          | DOOR LOCK/UNLOCK                      |       |                  |
|                     | BOOT OPEN                             | √     | √                |
|                     | CAR FINDER                            |       |                  |
|                     | SAFETY MODE TOGGLE                    |       |                  |
| CAR STATUS          | LIGHT ON/OFF                          |       |                  |
|                     | CAR STATUS                            |       |                  |
|                     | DOOR LOCK/UNLOCK STATUS               |       |                  |
|                     | ODOMETER READING                      |       |                  |
|                     | ENGINE HEALTH                         | √     | √                |
|                     | BATTERY HEALTH                        |       |                  |
|                     | FUEL LEVEL                            |       |                  |
|                     | TYRE PRESSURE (INDIRECT)              |       |                  |
| CAR LOCATION        | LOCATE MY CAR                         | √     | √                |
| EXPLORE HONDA       | CAR MODEL EX-SHOWROOM PRICE           |       |                  |
|                     | CAR MODEL OFFERS                      | √     | √                |
| SERVICE             | VALIDITY CHECK (RSA, POLLUTION, ETC.) |       |                  |
|                     | SERVICE HISTORY                       | √     | √                |
| USER & PROFILE MGMT | HELP SECTION                          | √     |                  |