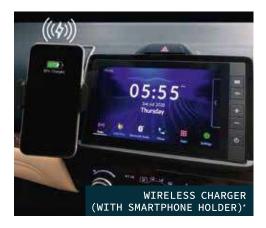

d Smart Key System. With the City's First Walk Away Auto Lock feature (the car locks itself automatically when the key is away from it at a distance of more than 1.5 metres), Remote Engine Start (in CVT) and Keyless Window Remote Operation (for all windows and sunroof). The presence of AC vents in the rear of the car also adds to the feeling of luxurious comfort and helps in keeping the cabin uniformly cool.





















SUPREMACY OF CONVENIENCE In the All-New City, clever design and engineering make sure you never run out of storage space. Trunk space of up to 506 Litres can be created by extending the rear overhang. While inside the cabin, trays and pockets are placed within an easy-to-reach distance of all passengers, in the front as well as in the rear of the vehicle.















#### CHROME PACKAGE - ADMIRER



#### CHROME PACKAGE - ELEGANCE



#### UTILITY PACKAGE



#### $GR \wedge DES$

#### Alexa# Remote Capability

- Advanced Compatibility Engineering (ACE™) Body Structure
- 4 Airbags (Dual Front i-SRS & Front Seats i-Side Airbag System)
- Front Pretensioner Seatbelts with Load Limiter
- All 5 Seats 3 point ELR Seatbelts & Head Restraints Walk Away Auto Lock (Customizable)
- ISOFIX compatible Rear Side Seats
- Multi-Angle Rear Camera with Guidelines
- Rear Parking Sensors
- ABS with EBD & BA
- VSA with Agile Handling Assist
- Hill Start Assist & Emergency Stop Signal
- TPMS (Deflation Warning System)
- Variable Intermittent Wipers
- Rear Windshield Defogger
- Integrated LED Daytime Running Lights (DRLs) & Position Lamps
- Projector Headlamps with 3-eye