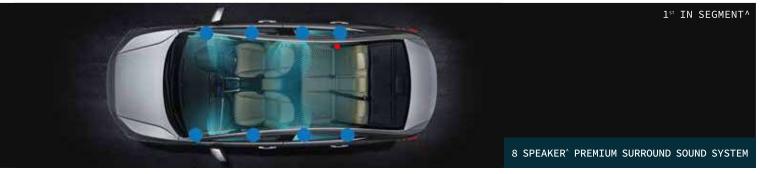

- Diamond-Cut & Two-Tone R16 Alloy Wheels
- Premium 8 Speaker Surround Sound System
- Leather Shift Lever Knob
- Smooth Leather Steering Wheel with Euro Stitch
- Seat Back Pockets with Smartphone Sub-Pockets
- Rear Reading Lamps
- Front and rear Mudguards
- Inside Door Handles Chrome Finish
- 17.7 cm High Definition Full Colour TFT Meter
- Multi Function Driver Information Interface - Digital Tachometer & Speedometer
- Range & Fuel Information
- Speed & Time Information
- G-Meter Display
- Display Contents & Vehicle Settings Customization
- Vehicle Information & Warning Message Display
- Rear Parking Sensor Proximity Display
- Steering Scroll Selector Wheel & Meter Control Switch