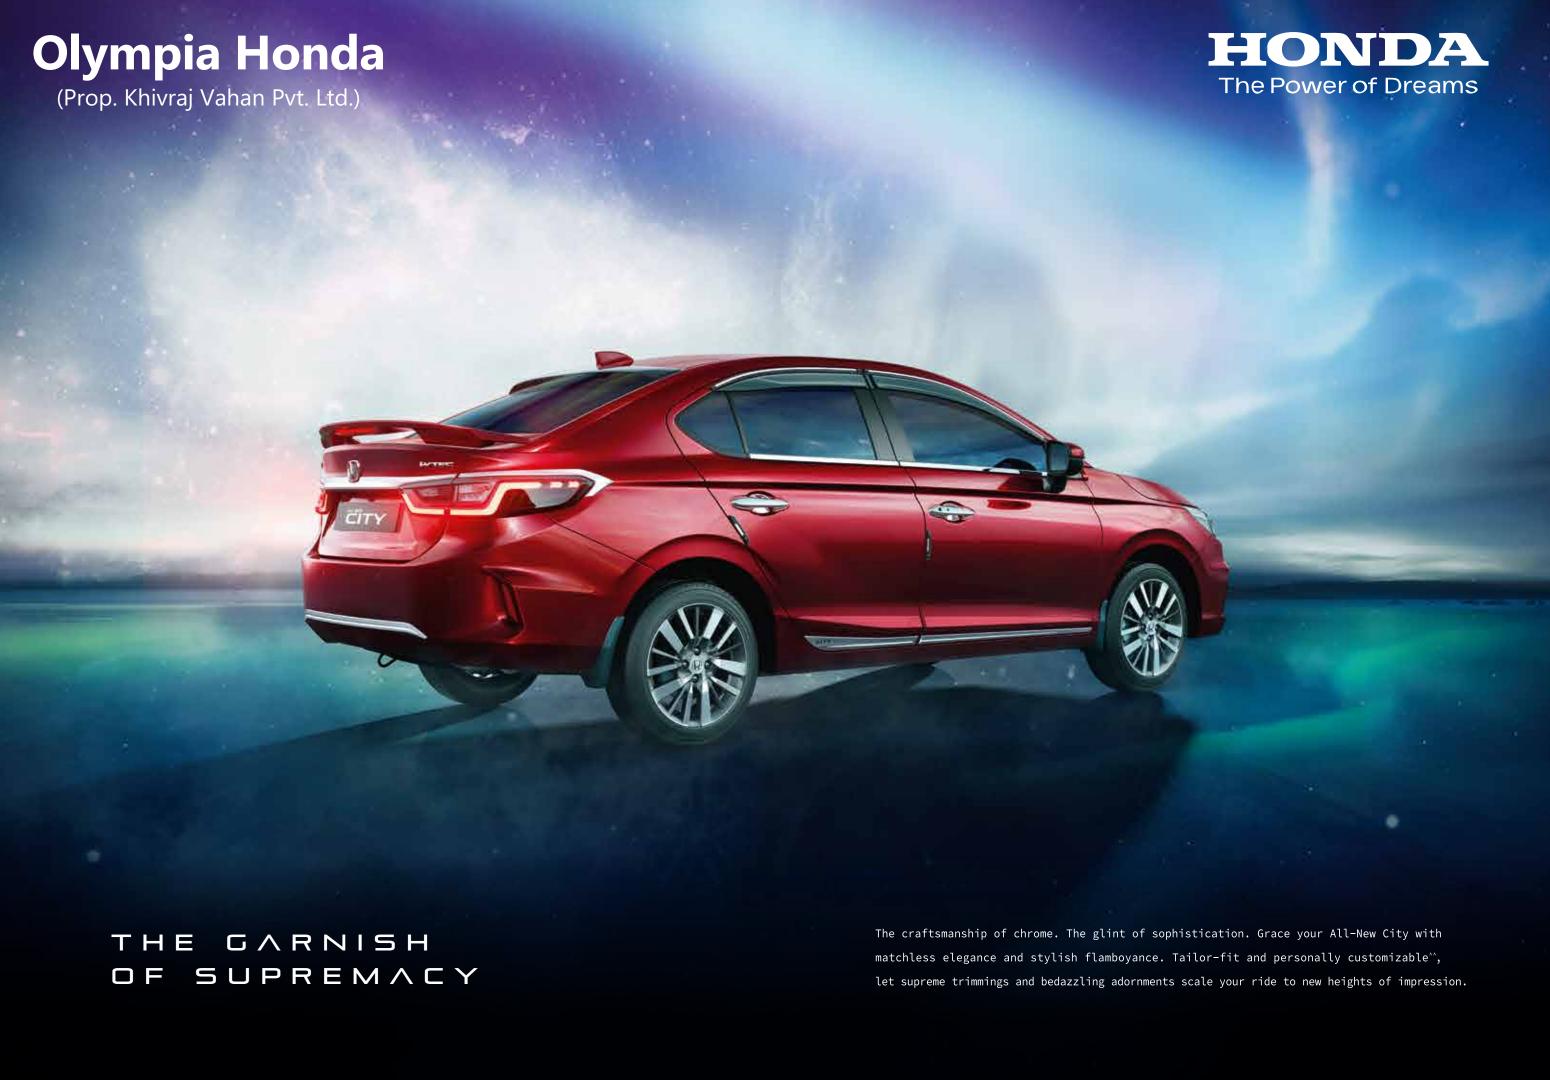

EXPERIENCE SUPREMACY

Ever since its launch, the City has defined the original, authentic shape of the sedan in India. The Evolution of a Revolution, it's the aspirational sedan that sets the game for everyone else to play. In this All-New 5<sup>th</sup> Generation Honda City, overall length and width have been expanded, making it the longest and widest sedan in the segment. This 'Ambitious Sedan' design enhances the stance and strength of the car, while the long and low trunk accentuates the height in a single glance, exuding the grandeur of a higher segment car. Long, sporty and stretched out the All-New City commands the road with a strong, bold presence.

(Prop. Khivraj Vahan Pvt. Ltd.)

THE KATANA BLADE
IN MOTION

Inspired by the Japanese Katana blade, a type of curved sword used by the ancient samurai, the All-New City follows a continuity of lights with a sharp shoulder-line that accentuates its premium look and length. This character line runs right from the headlamp all the way to the tail lamp defining its shape – it makes the hood seem longer, and gives the car a distinguishably precise and aerodynamic impression.

The All-New City is smartly styled with a dignified stature and superior technological prowess. A wide, upper-grille in the front presents the signature Honda Solid Wing Face, and elevates the car to a position of prominence. This bold front is taken to the next level with the integration of full LED headlamps (with 9 LED array inline shell, integrated LED DRL, L-Shaped LED turn signal), a first in the segment. In the rear of the All-New City, Z-shaped 3D Wrap Around LED Tail Lamps with Uniform Edge Light & LED Side Marker Lights continue to highlight the sleek design of the car.