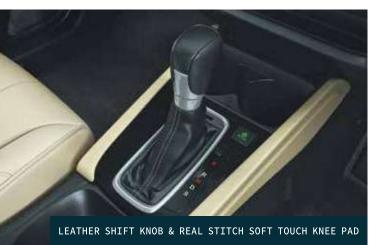

- Diamond-Cut & Two-Tone R16 Alloy Wheels
- Premium 8 Speaker Surround Sound System
- Leather Shift Lever Knob
- Smooth Leather Steering Wheel with Euro Stitch
- Seat Back Pockets with Smartphone Sub-Pockets
- Rear Reading Lamps
- Front and rear Mudguards
- Inside Door Handles Chrome Finish
- 17.7 cm High Definition Full Colour TFT Meter
- Multi Function Driver Information Interface - Digital Tachometer & Speedometer
- Range & Fuel Information
- Speed & Time Information
- G-Meter Display
- Display Contents & Vehicle Settings Customization
- Vehicle Information & Warning Message Display
- Rear Parking Sensor Proximity Display
- Steering Scroll Selector Wheel & Meter Control Switch