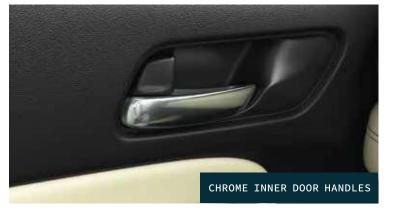

- Diamond-Cut & Two-Tone R16 Alloy Wheels
- Premium 8 Speaker Surround Sound System
- Leather Shift Lever Knob
- Smooth Leather Steering Wheel with Euro Stitch
- Seat Back Pockets with Smartphone Sub-Pockets
- Rear Reading Lamps
- Front and rear Mudguards
- Inside Door Handles Chrome Finish
- 17.7 cm High Definition Full Colour TFT Meter
- Multi Function Driver Information Interface - Digital Tachometer & Speedometer
- Range & Fuel Information
- Speed & Time Information
- G-Meter Display
- Display Contents & Vehicle Settings Customization
- Vehicle Information & Warning Message Display
- Rear Parking Sensor Proximity Display
- Steering Scroll Selector Wheel & Meter Control Switch