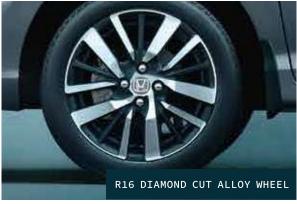

- Diamond-Cut & Two-Tone R16 Alloy Wheels
- Premium 8 Speaker Surround Sound System
- Leather Shift Lever Knob
- Smooth Leather Steering Wheel with Euro Stitch
- Seat Back Pockets with Smartphone Sub-Pockets
- Rear Reading Lamps
- Front and rear Mudguards
- Inside Door Handles Chrome Finish
- 17.7 cm High Definition Full Colour TFT Meter
- Multi Function Driver Information Interface - Digital Tachometer & Speedometer
- Range & Fuel Information
- Speed & Time Information
- G-Meter Display
- Display Contents & Vehicle Settings Customization
- Vehicle Information & Warning Message Display
- Rear Parking Sensor Proximity Display
- Steering Scroll Selector Wheel & Meter Control Switch