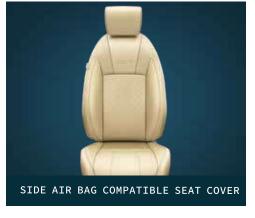

Smart Key System. With the City's First Walk Away Auto Lock feature (the car locks itself automatically when the key is away from it at a distance of more than 1.5 metres), Remote Engine Start (in CVT) and Keyless Window Remote Operation (for all windows and sunroof). The presence of AC vents in the rear of the car also adds to the feeling of luxurious comfort and helps in keeping the cabin uniformly cool.





















SUPREMACY OF CONVENIENCE In the All-New City, clever design and engineering make sure you never run out of storage space. Trunk space of up to 506 Litres can be created by extending the rear overhang. While inside the cabin, trays and pockets are placed within an easy-to-reach distance of all passengers, in the front as well as in the rear of the vehicle.















#### CHROME PACKAGE - ADMIRER



#### CHROME PACKAGE - ELEGANCE



#### UTILITY PACKAGE



#### $GR \wedge DES$

#### Alexa# Remote Capability

- Advanced Compatibility Engineering (ACE™) Body Structure
- 4 Airbags (Dual Front i-SRS & Front Seats i-Side Airbag System)
- Front Pretensioner Seatbelts with Load Limiter
- All 5 Seats 3 point ELR Seatbelts & Head Restraints Walk Away Auto Lock (Customizable)
- ISOFIX compatible Rear Side Seats
- Multi-Angle Rear Camera with Guidelines
- Rear Parking Sensors
- ABS with EBD & BA
- VSA with Agile Handling Assist
- Hill Start Assist & Emergency Stop Signal
- TPMS (Deflation Warning System)
- Variable Intermittent Wipers
- Rear Windshield Defogger
- Integrated LED Daytime Running Lights (DRLs) & Position Lamps
- Projector Headlamps with 3-eye L-