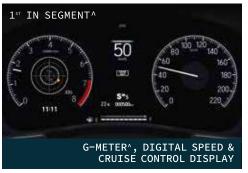

- Diamond-Cut & Two-Tone R16 Alloy Wheels
- Premium 8 Speaker Surround Sound System
- Leather Shift Lever Knob
- Smooth Leather Steering Wheel with Euro Stitch
- Seat Back Pockets with Smartphone Sub-Pockets
- Rear Reading Lamps
- Front and rear Mudguards
- Inside Door Handles Chrome Finish
- 17.7 cm High Definition Full Colour TFT Meter
- Multi Function Driver Information Interface - Digital Tachometer & Speedometer
- Range & Fuel Information
- Speed & Time Information
- G-Meter Display
- Display Contents & Vehicle Settings Customization
- Vehicle Information & Warning Message Display
- Rear Parking Sensor Proximity Display
- Steering Scroll Selector Wheel & Meter Control Switch