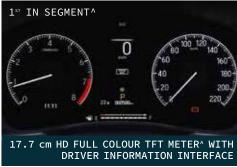

- Diamond-Cut & Two-Tone R16 Alloy Wheels
- Premium 8 Speaker Surround Sound System
- Leather Shift Lever Knob
- Smooth Leather Steering Wheel with Euro Stitch
- Seat Back Pockets with Smartphone Sub-Pockets
- Rear Reading Lamps
- Front and rear Mudguards
- Inside Door Handles Chrome Finish
- 17.7 cm High Definition Full Colour TFT Meter
- Multi Function Driver Information Interface - Digital Tachometer & Speedometer
- Range & Fuel Information
- Speed & Time Information
- G-Meter Display
- Display Contents & Vehicle Settings Customization
- Vehicle Information & Warning Message Display
- Rear Parking Sensor Proximity Display
- Steering Scroll Selector Wheel & Meter Control Switch