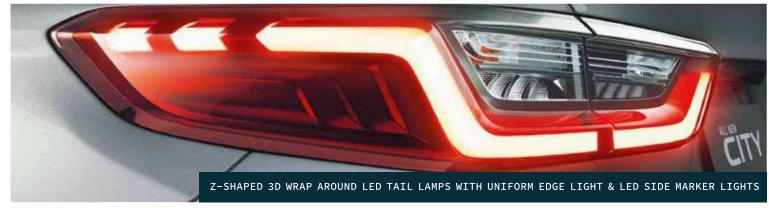

The All-New City is smartly styled with a dignified stature and superior technological prowess. A wide, upper-grille in the front presents the signature Honda Solid Wing Face, and elevates the car to a position of prominence. This bold front is taken to the next level with the integration of full LED headlamps (with 9 LED array inline shell, integrated LED DRL, L-Shaped LED turn signal), a first in the segment. In the rear of the All-New City, Z-shaped 3D Wrap Around LED Tail Lamps with Uniform Edge Light & LED Side Marker Lights continue to highlight the sleek design of the car.

#### Alexa# Remote Capability

- Advanced Compatibility Engineering (ACE™) Body Structure
- 4 Airbags (Dual Front i-SRS & Front Seats i-Side Airbag System)
- Front Pretensioner Seatbelts with Load Limiter
- All 5 Seats 3 point ELR Seatbelts & Head Restraints Walk Away Auto Lock (Customizable)
- ISOFIX compatible Rear Side Seats
- Multi-Angle Rear Camera with Guidelines
- Rear Parking Sensors
- ABS with EBD & BA
- VSA with Agile Handling Assist
- Hill Start Assist & Emergency Stop Signal
- TPMS (Deflation Warning System)
- Variable Intermittent Wipers
- Rear Windshield Defogger
- Integrated LED Daytime Running Lights (DRLs) & Position Lamps
- Projector Headlamps with 3-eye L-shaped Plating
- Z-shaped 3D Wrap Around LED Tail Lamps
- Solid Wing Front Chrome Grille
- Machined & Painted R15 Alloy Wheels
- Shark Fin Antenna
- Body Coloured Door Mirrors
- Integrated LED Side Turn Indicator on Door Mirrors
- Advanced Twin-Ring Combimeter
- Eco Assist System with Ambient Light Meter
- ECON™ Button & Mode Indicator (CVT Only)
- Paddle Shifters (CVT Only)
- 20.3 cm Advanced Touchscreen Display Audio
- Android Auto, Apple CarPlay, Weblink compatibility
- Premium 4 Door Speaker System
- Steering Mounted Switches
- Premium Embossed Fabric Upholsterv
- Leather Shift Lever Boot with Stitch
- AC Vents Satin Metallic Surround Finish & Chrome Knobs
- Inside Door Handles Black
- Honda Smart Key System with Keyless Remote
- Engine One-Push Start/Stop Button
- Follow-Me-Home / Lead-Me-To-Car Headlights
- Power Adjustable & Folding Door Mirrors
- Fully Automatic Climate Control with MAX COOL
- Click-Feel AC Dials with Temperature Dial Red/Blue
- Rear Air Conditioning Vents
- Automatic Door Lock & Unlock
- Telescopic & Tilt Steering Adjustment
- Driver Seat Height Adjuster
- Cruise Control with Steering Mounted Switches
- Front Centre Armrest & Storage Box
- Rear Centre Foldable Armrest with Cupholder
- 1L Bottle Holders in All Doors